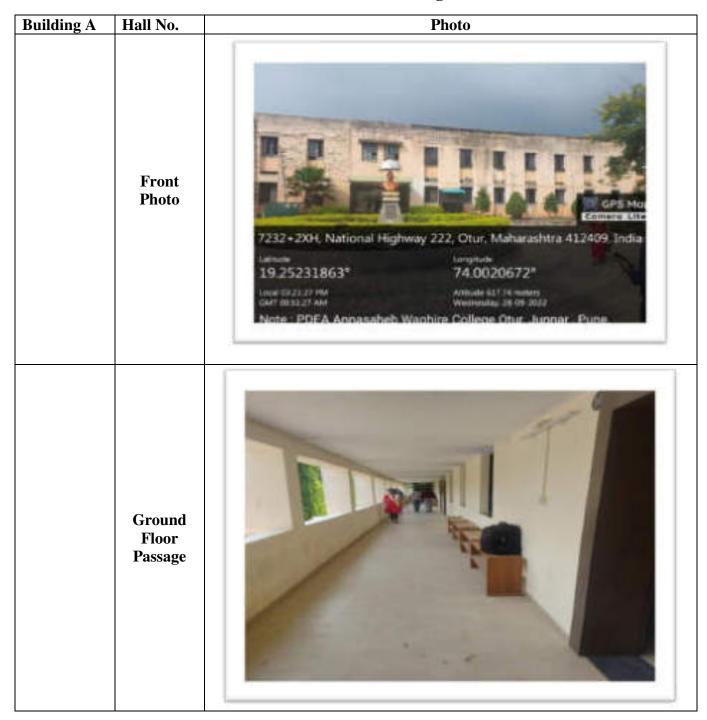

## Annasaheb Waghire College of Arts, Science and Commerce Otur, Tal –Junnar, Dist- Pune

**Building A, Infrastructure** 

| Building A                                                                                                                                                                                                                                                                                                                                                                                                                                                                                                                                                                                                                                                                                                                                                                                                                                                                                                                                                                                                                                                                                                                                                                                                                                                                                                                                                                                                                                                                                                                                                                                                                                                                                                                                                                                                                                                                                                                                                                                                                                                                                                                     | Size     | Floor           | Area sq. feet     | Tetal             |
|--------------------------------------------------------------------------------------------------------------------------------------------------------------------------------------------------------------------------------------------------------------------------------------------------------------------------------------------------------------------------------------------------------------------------------------------------------------------------------------------------------------------------------------------------------------------------------------------------------------------------------------------------------------------------------------------------------------------------------------------------------------------------------------------------------------------------------------------------------------------------------------------------------------------------------------------------------------------------------------------------------------------------------------------------------------------------------------------------------------------------------------------------------------------------------------------------------------------------------------------------------------------------------------------------------------------------------------------------------------------------------------------------------------------------------------------------------------------------------------------------------------------------------------------------------------------------------------------------------------------------------------------------------------------------------------------------------------------------------------------------------------------------------------------------------------------------------------------------------------------------------------------------------------------------------------------------------------------------------------------------------------------------------------------------------------------------------------------------------------------------------|----------|-----------------|-------------------|-------------------|
| Building East                                                                                                                                                                                                                                                                                                                                                                                                                                                                                                                                                                                                                                                                                                                                                                                                                                                                                                                                                                                                                                                                                                                                                                                                                                                                                                                                                                                                                                                                                                                                                                                                                                                                                                                                                                                                                                                                                                                                                                                                                                                                                                                  | 40*121.6 |                 | 4864 sq.feet      |                   |
| Building West                                                                                                                                                                                                                                                                                                                                                                                                                                                                                                                                                                                                                                                                                                                                                                                                                                                                                                                                                                                                                                                                                                                                                                                                                                                                                                                                                                                                                                                                                                                                                                                                                                                                                                                                                                                                                                                                                                                                                                                                                                                                                                                  | 34*122.6 |                 | 4168.4            |                   |
| Area                                                                                                                                                                                                                                                                                                                                                                                                                                                                                                                                                                                                                                                                                                                                                                                                                                                                                                                                                                                                                                                                                                                                                                                                                                                                                                                                                                                                                                                                                                                                                                                                                                                                                                                                                                                                                                                                                                                                                                                                                                                                                                                           |          | Ground<br>Floor | 9032.4 sq. feet   |                   |
|                                                                                                                                                                                                                                                                                                                                                                                                                                                                                                                                                                                                                                                                                                                                                                                                                                                                                                                                                                                                                                                                                                                                                                                                                                                                                                                                                                                                                                                                                                                                                                                                                                                                                                                                                                                                                                                                                                                                                                                                                                                                                                                                |          | First Floor     | 9032.4            | The second second |
|                                                                                                                                                                                                                                                                                                                                                                                                                                                                                                                                                                                                                                                                                                                                                                                                                                                                                                                                                                                                                                                                                                                                                                                                                                                                                                                                                                                                                                                                                                                                                                                                                                                                                                                                                                                                                                                                                                                                                                                                                                                                                                                                |          |                 | Building A        | 18064.8 sq.feet   |
|                                                                                                                                                                                                                                                                                                                                                                                                                                                                                                                                                                                                                                                                                                                                                                                                                                                                                                                                                                                                                                                                                                                                                                                                                                                                                                                                                                                                                                                                                                                                                                                                                                                                                                                                                                                                                                                                                                                                                                                                                                                                                                                                |          |                 | Building A        | 173.244sq.mete    |
| Chemistry                                                                                                                                                                                                                                                                                                                                                                                                                                                                                                                                                                                                                                                                                                                                                                                                                                                                                                                                                                                                                                                                                                                                                                                                                                                                                                                                                                                                                                                                                                                                                                                                                                                                                                                                                                                                                                                                                                                                                                                                                                                                                                                      |          |                 |                   |                   |
| Lab I                                                                                                                                                                                                                                                                                                                                                                                                                                                                                                                                                                                                                                                                                                                                                                                                                                                                                                                                                                                                                                                                                                                                                                                                                                                                                                                                                                                                                                                                                                                                                                                                                                                                                                                                                                                                                                                                                                                                                                                                                                                                                                                          | 39*30    |                 | 1170              |                   |
| HodCabin                                                                                                                                                                                                                                                                                                                                                                                                                                                                                                                                                                                                                                                                                                                                                                                                                                                                                                                                                                                                                                                                                                                                                                                                                                                                                                                                                                                                                                                                                                                                                                                                                                                                                                                                                                                                                                                                                                                                                                                                                                                                                                                       | 9.6*30   |                 | 288               |                   |
| Lab 2                                                                                                                                                                                                                                                                                                                                                                                                                                                                                                                                                                                                                                                                                                                                                                                                                                                                                                                                                                                                                                                                                                                                                                                                                                                                                                                                                                                                                                                                                                                                                                                                                                                                                                                                                                                                                                                                                                                                                                                                                                                                                                                          | 29*30    |                 | 870               |                   |
| Instrument Lab                                                                                                                                                                                                                                                                                                                                                                                                                                                                                                                                                                                                                                                                                                                                                                                                                                                                                                                                                                                                                                                                                                                                                                                                                                                                                                                                                                                                                                                                                                                                                                                                                                                                                                                                                                                                                                                                                                                                                                                                                                                                                                                 | 9.6*30   |                 | 288               |                   |
|                                                                                                                                                                                                                                                                                                                                                                                                                                                                                                                                                                                                                                                                                                                                                                                                                                                                                                                                                                                                                                                                                                                                                                                                                                                                                                                                                                                                                                                                                                                                                                                                                                                                                                                                                                                                                                                                                                                                                                                                                                                                                                                                |          |                 | Total Chemistry = | 2626 sq. feet     |
| Botany                                                                                                                                                                                                                                                                                                                                                                                                                                                                                                                                                                                                                                                                                                                                                                                                                                                                                                                                                                                                                                                                                                                                                                                                                                                                                                                                                                                                                                                                                                                                                                                                                                                                                                                                                                                                                                                                                                                                                                                                                                                                                                                         | 40*36    |                 | 1440 sq feet      |                   |
| Zoology                                                                                                                                                                                                                                                                                                                                                                                                                                                                                                                                                                                                                                                                                                                                                                                                                                                                                                                                                                                                                                                                                                                                                                                                                                                                                                                                                                                                                                                                                                                                                                                                                                                                                                                                                                                                                                                                                                                                                                                                                                                                                                                        | 40*36    |                 | 1440 sq feet      |                   |
| Physics                                                                                                                                                                                                                                                                                                                                                                                                                                                                                                                                                                                                                                                                                                                                                                                                                                                                                                                                                                                                                                                                                                                                                                                                                                                                                                                                                                                                                                                                                                                                                                                                                                                                                                                                                                                                                                                                                                                                                                                                                                                                                                                        |          |                 | 2626 sq feet      |                   |
| Ladies Room + Staff<br>Room                                                                                                                                                                                                                                                                                                                                                                                                                                                                                                                                                                                                                                                                                                                                                                                                                                                                                                                                                                                                                                                                                                                                                                                                                                                                                                                                                                                                                                                                                                                                                                                                                                                                                                                                                                                                                                                                                                                                                                                                                                                                                                    | 25*30    |                 | 750               |                   |
| Class Room                                                                                                                                                                                                                                                                                                                                                                                                                                                                                                                                                                                                                                                                                                                                                                                                                                                                                                                                                                                                                                                                                                                                                                                                                                                                                                                                                                                                                                                                                                                                                                                                                                                                                                                                                                                                                                                                                                                                                                                                                                                                                                                     | 25*30    |                 | 750               |                   |
| Store Room                                                                                                                                                                                                                                                                                                                                                                                                                                                                                                                                                                                                                                                                                                                                                                                                                                                                                                                                                                                                                                                                                                                                                                                                                                                                                                                                                                                                                                                                                                                                                                                                                                                                                                                                                                                                                                                                                                                                                                                                                                                                                                                     | 25*30    |                 | 750               |                   |
| I.T                                                                                                                                                                                                                                                                                                                                                                                                                                                                                                                                                                                                                                                                                                                                                                                                                                                                                                                                                                                                                                                                                                                                                                                                                                                                                                                                                                                                                                                                                                                                                                                                                                                                                                                                                                                                                                                                                                                                                                                                                                                                                                                            | 29*30    |                 | 870               |                   |
|                                                                                                                                                                                                                                                                                                                                                                                                                                                                                                                                                                                                                                                                                                                                                                                                                                                                                                                                                                                                                                                                                                                                                                                                                                                                                                                                                                                                                                                                                                                                                                                                                                                                                                                                                                                                                                                                                                                                                                                                                                                                                                                                | 1        |                 | 3120 Sq feet      |                   |
| Porch                                                                                                                                                                                                                                                                                                                                                                                                                                                                                                                                                                                                                                                                                                                                                                                                                                                                                                                                                                                                                                                                                                                                                                                                                                                                                                                                                                                                                                                                                                                                                                                                                                                                                                                                                                                                                                                                                                                                                                                                                                                                                                                          | 40*30    |                 | 1200 sq feet      |                   |
| First Floor-Staff Room                                                                                                                                                                                                                                                                                                                                                                                                                                                                                                                                                                                                                                                                                                                                                                                                                                                                                                                                                                                                                                                                                                                                                                                                                                                                                                                                                                                                                                                                                                                                                                                                                                                                                                                                                                                                                                                                                                                                                                                                                                                                                                         | 29*20    |                 | 580               |                   |
| Class Room                                                                                                                                                                                                                                                                                                                                                                                                                                                                                                                                                                                                                                                                                                                                                                                                                                                                                                                                                                                                                                                                                                                                                                                                                                                                                                                                                                                                                                                                                                                                                                                                                                                                                                                                                                                                                                                                                                                                                                                                                                                                                                                     | 25*30    |                 | 750*3 = 2250      |                   |
| Class Room                                                                                                                                                                                                                                                                                                                                                                                                                                                                                                                                                                                                                                                                                                                                                                                                                                                                                                                                                                                                                                                                                                                                                                                                                                                                                                                                                                                                                                                                                                                                                                                                                                                                                                                                                                                                                                                                                                                                                                                                                                                                                                                     | 29*30    |                 | 870 = 870         |                   |
|                                                                                                                                                                                                                                                                                                                                                                                                                                                                                                                                                                                                                                                                                                                                                                                                                                                                                                                                                                                                                                                                                                                                                                                                                                                                                                                                                                                                                                                                                                                                                                                                                                                                                                                                                                                                                                                                                                                                                                                                                                                                                                                                |          |                 |                   | 3700sq. feet      |
| l'otal Class Room<br>Area                                                                                                                                                                                                                                                                                                                                                                                                                                                                                                                                                                                                                                                                                                                                                                                                                                                                                                                                                                                                                                                                                                                                                                                                                                                                                                                                                                                                                                                                                                                                                                                                                                                                                                                                                                                                                                                                                                                                                                                                                                                                                                      |          |                 |                   | 4450sq. feet      |
| iporch                                                                                                                                                                                                                                                                                                                                                                                                                                                                                                                                                                                                                                                                                                                                                                                                                                                                                                                                                                                                                                                                                                                                                                                                                                                                                                                                                                                                                                                                                                                                                                                                                                                                                                                                                                                                                                                                                                                                                                                                                                                                                                                         | 244.2*6  | -               | 1465.2            |                   |
| Control of the Contro |          |                 | 1465.2            |                   |
|                                                                                                                                                                                                                                                                                                                                                                                                                                                                                                                                                                                                                                                                                                                                                                                                                                                                                                                                                                                                                                                                                                                                                                                                                                                                                                                                                                                                                                                                                                                                                                                                                                                                                                                                                                                                                                                                                                                                                                                                                                                                                                                                |          |                 |                   | 2930.4 sq. feet   |