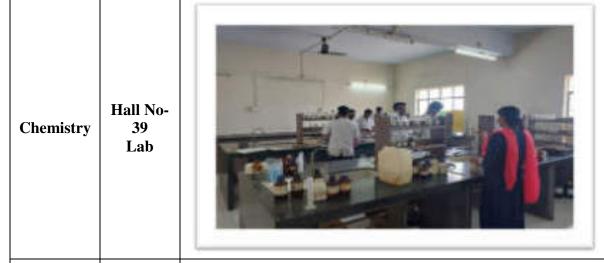

## Annasaheb Waghire College of Arts, Science and Commerce Otur, Tal –Junnar, Dist- Pune

**Building A, Infrastructure** 

| Building A                                                                                                                                                                                                                                                                                                                                                                                                                                                                                                                                                                                                                                                                                                                                                                                                                                                                                                                                                                                                                                                                                                                                                                                                                                                                                                                                                                                                                                                                                                                                                                                                                                                                                                                                                                                                                                                                                                                                                                                                                                                                                                                     | Size     | Floor           | Area sq. feet     | Tetal             |
|--------------------------------------------------------------------------------------------------------------------------------------------------------------------------------------------------------------------------------------------------------------------------------------------------------------------------------------------------------------------------------------------------------------------------------------------------------------------------------------------------------------------------------------------------------------------------------------------------------------------------------------------------------------------------------------------------------------------------------------------------------------------------------------------------------------------------------------------------------------------------------------------------------------------------------------------------------------------------------------------------------------------------------------------------------------------------------------------------------------------------------------------------------------------------------------------------------------------------------------------------------------------------------------------------------------------------------------------------------------------------------------------------------------------------------------------------------------------------------------------------------------------------------------------------------------------------------------------------------------------------------------------------------------------------------------------------------------------------------------------------------------------------------------------------------------------------------------------------------------------------------------------------------------------------------------------------------------------------------------------------------------------------------------------------------------------------------------------------------------------------------|----------|-----------------|-------------------|-------------------|
| Building East                                                                                                                                                                                                                                                                                                                                                                                                                                                                                                                                                                                                                                                                                                                                                                                                                                                                                                                                                                                                                                                                                                                                                                                                                                                                                                                                                                                                                                                                                                                                                                                                                                                                                                                                                                                                                                                                                                                                                                                                                                                                                                                  | 40*121.6 |                 | 4864 sq.feet      |                   |
| Building West                                                                                                                                                                                                                                                                                                                                                                                                                                                                                                                                                                                                                                                                                                                                                                                                                                                                                                                                                                                                                                                                                                                                                                                                                                                                                                                                                                                                                                                                                                                                                                                                                                                                                                                                                                                                                                                                                                                                                                                                                                                                                                                  | 34*122.6 |                 | 4168.4            |                   |
| Area                                                                                                                                                                                                                                                                                                                                                                                                                                                                                                                                                                                                                                                                                                                                                                                                                                                                                                                                                                                                                                                                                                                                                                                                                                                                                                                                                                                                                                                                                                                                                                                                                                                                                                                                                                                                                                                                                                                                                                                                                                                                                                                           |          | Ground<br>Floor | 9032.4 sq. feet   |                   |
|                                                                                                                                                                                                                                                                                                                                                                                                                                                                                                                                                                                                                                                                                                                                                                                                                                                                                                                                                                                                                                                                                                                                                                                                                                                                                                                                                                                                                                                                                                                                                                                                                                                                                                                                                                                                                                                                                                                                                                                                                                                                                                                                |          | First Floor     | 9032.4            | The second second |
|                                                                                                                                                                                                                                                                                                                                                                                                                                                                                                                                                                                                                                                                                                                                                                                                                                                                                                                                                                                                                                                                                                                                                                                                                                                                                                                                                                                                                                                                                                                                                                                                                                                                                                                                                                                                                                                                                                                                                                                                                                                                                                                                |          |                 | Building A        | 18064.8 sq.feet   |
|                                                                                                                                                                                                                                                                                                                                                                                                                                                                                                                                                                                                                                                                                                                                                                                                                                                                                                                                                                                                                                                                                                                                                                                                                                                                                                                                                                                                                                                                                                                                                                                                                                                                                                                                                                                                                                                                                                                                                                                                                                                                                                                                |          |                 | Building A        | 173.244sq.mete    |
| Chemistry                                                                                                                                                                                                                                                                                                                                                                                                                                                                                                                                                                                                                                                                                                                                                                                                                                                                                                                                                                                                                                                                                                                                                                                                                                                                                                                                                                                                                                                                                                                                                                                                                                                                                                                                                                                                                                                                                                                                                                                                                                                                                                                      |          |                 |                   |                   |
| Lab I                                                                                                                                                                                                                                                                                                                                                                                                                                                                                                                                                                                                                                                                                                                                                                                                                                                                                                                                                                                                                                                                                                                                                                                                                                                                                                                                                                                                                                                                                                                                                                                                                                                                                                                                                                                                                                                                                                                                                                                                                                                                                                                          | 39*30    |                 | 1170              |                   |
| HodCabin                                                                                                                                                                                                                                                                                                                                                                                                                                                                                                                                                                                                                                                                                                                                                                                                                                                                                                                                                                                                                                                                                                                                                                                                                                                                                                                                                                                                                                                                                                                                                                                                                                                                                                                                                                                                                                                                                                                                                                                                                                                                                                                       | 9.6*30   |                 | 288               |                   |
| Lab 2                                                                                                                                                                                                                                                                                                                                                                                                                                                                                                                                                                                                                                                                                                                                                                                                                                                                                                                                                                                                                                                                                                                                                                                                                                                                                                                                                                                                                                                                                                                                                                                                                                                                                                                                                                                                                                                                                                                                                                                                                                                                                                                          | 29*30    |                 | 870               |                   |
| Instrument Lab                                                                                                                                                                                                                                                                                                                                                                                                                                                                                                                                                                                                                                                                                                                                                                                                                                                                                                                                                                                                                                                                                                                                                                                                                                                                                                                                                                                                                                                                                                                                                                                                                                                                                                                                                                                                                                                                                                                                                                                                                                                                                                                 | 9.6*30   |                 | 288               |                   |
|                                                                                                                                                                                                                                                                                                                                                                                                                                                                                                                                                                                                                                                                                                                                                                                                                                                                                                                                                                                                                                                                                                                                                                                                                                                                                                                                                                                                                                                                                                                                                                                                                                                                                                                                                                                                                                                                                                                                                                                                                                                                                                                                |          |                 | Total Chemistry = | 2626 sq. feet     |
| Botany                                                                                                                                                                                                                                                                                                                                                                                                                                                                                                                                                                                                                                                                                                                                                                                                                                                                                                                                                                                                                                                                                                                                                                                                                                                                                                                                                                                                                                                                                                                                                                                                                                                                                                                                                                                                                                                                                                                                                                                                                                                                                                                         | 40*36    |                 | 1440 sq feet      |                   |
| Zoology                                                                                                                                                                                                                                                                                                                                                                                                                                                                                                                                                                                                                                                                                                                                                                                                                                                                                                                                                                                                                                                                                                                                                                                                                                                                                                                                                                                                                                                                                                                                                                                                                                                                                                                                                                                                                                                                                                                                                                                                                                                                                                                        | 40*36    |                 | 1440 sq feet      |                   |
| Physics                                                                                                                                                                                                                                                                                                                                                                                                                                                                                                                                                                                                                                                                                                                                                                                                                                                                                                                                                                                                                                                                                                                                                                                                                                                                                                                                                                                                                                                                                                                                                                                                                                                                                                                                                                                                                                                                                                                                                                                                                                                                                                                        |          |                 | 2626 sq feet      |                   |
| Ladies Room + Staff<br>Room                                                                                                                                                                                                                                                                                                                                                                                                                                                                                                                                                                                                                                                                                                                                                                                                                                                                                                                                                                                                                                                                                                                                                                                                                                                                                                                                                                                                                                                                                                                                                                                                                                                                                                                                                                                                                                                                                                                                                                                                                                                                                                    | 25*30    |                 | 750               |                   |
| Class Room                                                                                                                                                                                                                                                                                                                                                                                                                                                                                                                                                                                                                                                                                                                                                                                                                                                                                                                                                                                                                                                                                                                                                                                                                                                                                                                                                                                                                                                                                                                                                                                                                                                                                                                                                                                                                                                                                                                                                                                                                                                                                                                     | 25*30    |                 | 750               |                   |
| Store Room                                                                                                                                                                                                                                                                                                                                                                                                                                                                                                                                                                                                                                                                                                                                                                                                                                                                                                                                                                                                                                                                                                                                                                                                                                                                                                                                                                                                                                                                                                                                                                                                                                                                                                                                                                                                                                                                                                                                                                                                                                                                                                                     | 25*30    |                 | 750               |                   |
| I.T                                                                                                                                                                                                                                                                                                                                                                                                                                                                                                                                                                                                                                                                                                                                                                                                                                                                                                                                                                                                                                                                                                                                                                                                                                                                                                                                                                                                                                                                                                                                                                                                                                                                                                                                                                                                                                                                                                                                                                                                                                                                                                                            | 29*30    |                 | 870               |                   |
|                                                                                                                                                                                                                                                                                                                                                                                                                                                                                                                                                                                                                                                                                                                                                                                                                                                                                                                                                                                                                                                                                                                                                                                                                                                                                                                                                                                                                                                                                                                                                                                                                                                                                                                                                                                                                                                                                                                                                                                                                                                                                                                                | 1        |                 | 3120 Sq feet      |                   |
| Porch                                                                                                                                                                                                                                                                                                                                                                                                                                                                                                                                                                                                                                                                                                                                                                                                                                                                                                                                                                                                                                                                                                                                                                                                                                                                                                                                                                                                                                                                                                                                                                                                                                                                                                                                                                                                                                                                                                                                                                                                                                                                                                                          | 40*30    |                 | 1200 sq feet      |                   |
| First Floor-Staff Room                                                                                                                                                                                                                                                                                                                                                                                                                                                                                                                                                                                                                                                                                                                                                                                                                                                                                                                                                                                                                                                                                                                                                                                                                                                                                                                                                                                                                                                                                                                                                                                                                                                                                                                                                                                                                                                                                                                                                                                                                                                                                                         | 29*20    |                 | 580               |                   |
| Class Room                                                                                                                                                                                                                                                                                                                                                                                                                                                                                                                                                                                                                                                                                                                                                                                                                                                                                                                                                                                                                                                                                                                                                                                                                                                                                                                                                                                                                                                                                                                                                                                                                                                                                                                                                                                                                                                                                                                                                                                                                                                                                                                     | 25*30    |                 | 750*3 = 2250      |                   |
| Class Room                                                                                                                                                                                                                                                                                                                                                                                                                                                                                                                                                                                                                                                                                                                                                                                                                                                                                                                                                                                                                                                                                                                                                                                                                                                                                                                                                                                                                                                                                                                                                                                                                                                                                                                                                                                                                                                                                                                                                                                                                                                                                                                     | 29*30    |                 | 870 = 870         |                   |
|                                                                                                                                                                                                                                                                                                                                                                                                                                                                                                                                                                                                                                                                                                                                                                                                                                                                                                                                                                                                                                                                                                                                                                                                                                                                                                                                                                                                                                                                                                                                                                                                                                                                                                                                                                                                                                                                                                                                                                                                                                                                                                                                |          |                 |                   | 3700sq. feet      |
| l'otal Class Room<br>Area                                                                                                                                                                                                                                                                                                                                                                                                                                                                                                                                                                                                                                                                                                                                                                                                                                                                                                                                                                                                                                                                                                                                                                                                                                                                                                                                                                                                                                                                                                                                                                                                                                                                                                                                                                                                                                                                                                                                                                                                                                                                                                      |          |                 |                   | 4450sq. feet      |
| iporch                                                                                                                                                                                                                                                                                                                                                                                                                                                                                                                                                                                                                                                                                                                                                                                                                                                                                                                                                                                                                                                                                                                                                                                                                                                                                                                                                                                                                                                                                                                                                                                                                                                                                                                                                                                                                                                                                                                                                                                                                                                                                                                         | 244.2*6  | -               | 1465.2            |                   |
| Control of the Contro |          |                 | 1465.2            |                   |
|                                                                                                                                                                                                                                                                                                                                                                                                                                                                                                                                                                                                                                                                                                                                                                                                                                                                                                                                                                                                                                                                                                                                                                                                                                                                                                                                                                                                                                                                                                                                                                                                                                                                                                                                                                                                                                                                                                                                                                                                                                                                                                                                |          |                 |                   | 2930.4 sq. feet   |