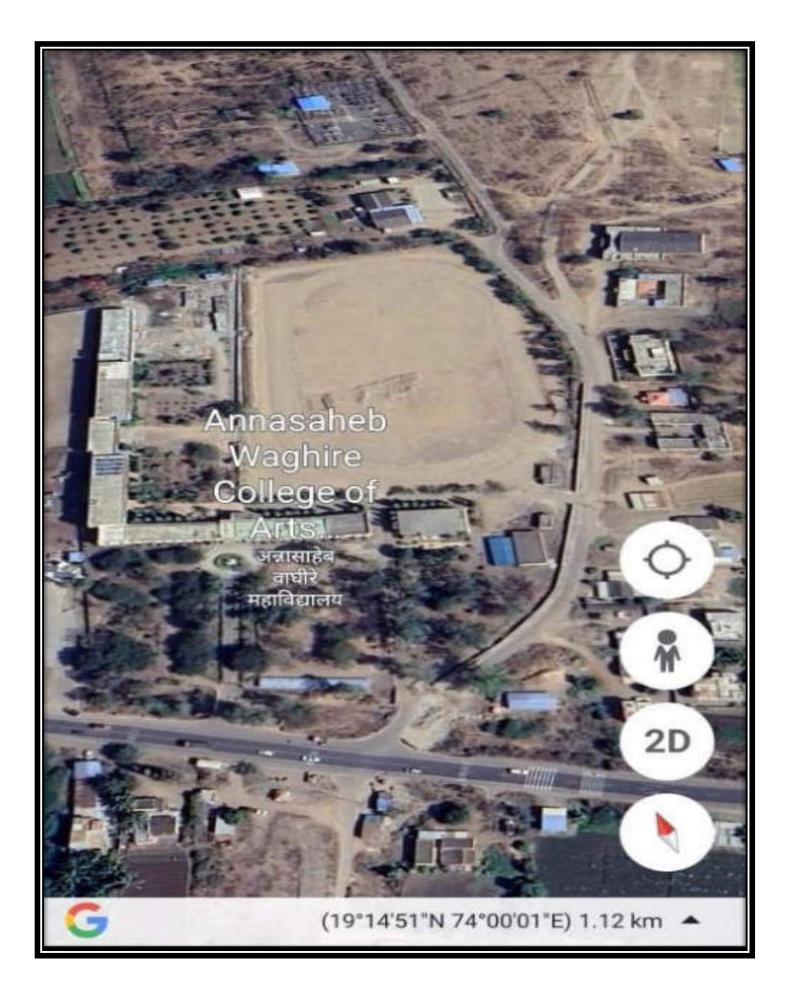

## Annasaheb Waghire College of Arts Science and Commerce, Otur

Tal. Junnar, Dist. Pune, Maharashtra - 412409

Google Earth Images of Annasaheb Waghire College of Arts, Science and Commerce, Otur Campus