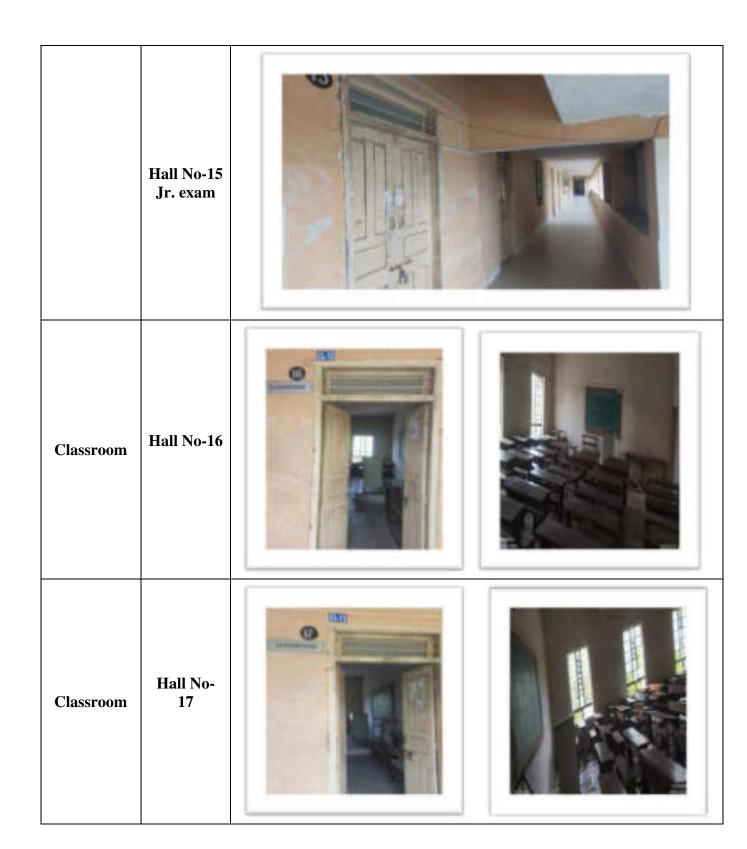

## Annasaheb Waghire College of Arts, Science and Commerce Otur, Tal –Junnar, Dist- Pune

**Building A, Infrastructure** 

| Building A                                                                                                                                                                                                                                                                                                                                                                                                                                                                                                                                                                                                                                                                                                                                                                                                                                                                                                                                                                                                                                                                                                                                                                                                                                                                                                                                                                                                                                                                                                                                                                                                                                                                                                                                                                                                                                                                                                                                                                                                                                                                                                                     | Size     | Floor           | Area sq. feet     | Tetal             |
|--------------------------------------------------------------------------------------------------------------------------------------------------------------------------------------------------------------------------------------------------------------------------------------------------------------------------------------------------------------------------------------------------------------------------------------------------------------------------------------------------------------------------------------------------------------------------------------------------------------------------------------------------------------------------------------------------------------------------------------------------------------------------------------------------------------------------------------------------------------------------------------------------------------------------------------------------------------------------------------------------------------------------------------------------------------------------------------------------------------------------------------------------------------------------------------------------------------------------------------------------------------------------------------------------------------------------------------------------------------------------------------------------------------------------------------------------------------------------------------------------------------------------------------------------------------------------------------------------------------------------------------------------------------------------------------------------------------------------------------------------------------------------------------------------------------------------------------------------------------------------------------------------------------------------------------------------------------------------------------------------------------------------------------------------------------------------------------------------------------------------------|----------|-----------------|-------------------|-------------------|
| Building East                                                                                                                                                                                                                                                                                                                                                                                                                                                                                                                                                                                                                                                                                                                                                                                                                                                                                                                                                                                                                                                                                                                                                                                                                                                                                                                                                                                                                                                                                                                                                                                                                                                                                                                                                                                                                                                                                                                                                                                                                                                                                                                  | 40*121.6 |                 | 4864 sq.feet      |                   |
| Building West                                                                                                                                                                                                                                                                                                                                                                                                                                                                                                                                                                                                                                                                                                                                                                                                                                                                                                                                                                                                                                                                                                                                                                                                                                                                                                                                                                                                                                                                                                                                                                                                                                                                                                                                                                                                                                                                                                                                                                                                                                                                                                                  | 34*122.6 |                 | 4168.4            |                   |
| Area                                                                                                                                                                                                                                                                                                                                                                                                                                                                                                                                                                                                                                                                                                                                                                                                                                                                                                                                                                                                                                                                                                                                                                                                                                                                                                                                                                                                                                                                                                                                                                                                                                                                                                                                                                                                                                                                                                                                                                                                                                                                                                                           |          | Ground<br>Floor | 9032.4 sq. feet   |                   |
|                                                                                                                                                                                                                                                                                                                                                                                                                                                                                                                                                                                                                                                                                                                                                                                                                                                                                                                                                                                                                                                                                                                                                                                                                                                                                                                                                                                                                                                                                                                                                                                                                                                                                                                                                                                                                                                                                                                                                                                                                                                                                                                                |          | First Floor     | 9032.4            | The second second |
|                                                                                                                                                                                                                                                                                                                                                                                                                                                                                                                                                                                                                                                                                                                                                                                                                                                                                                                                                                                                                                                                                                                                                                                                                                                                                                                                                                                                                                                                                                                                                                                                                                                                                                                                                                                                                                                                                                                                                                                                                                                                                                                                |          |                 | Building A        | 18064.8 sq.feet   |
|                                                                                                                                                                                                                                                                                                                                                                                                                                                                                                                                                                                                                                                                                                                                                                                                                                                                                                                                                                                                                                                                                                                                                                                                                                                                                                                                                                                                                                                                                                                                                                                                                                                                                                                                                                                                                                                                                                                                                                                                                                                                                                                                |          |                 | Building A        | 173.244sq.mete    |
| Chemistry                                                                                                                                                                                                                                                                                                                                                                                                                                                                                                                                                                                                                                                                                                                                                                                                                                                                                                                                                                                                                                                                                                                                                                                                                                                                                                                                                                                                                                                                                                                                                                                                                                                                                                                                                                                                                                                                                                                                                                                                                                                                                                                      |          |                 |                   |                   |
| Lab I                                                                                                                                                                                                                                                                                                                                                                                                                                                                                                                                                                                                                                                                                                                                                                                                                                                                                                                                                                                                                                                                                                                                                                                                                                                                                                                                                                                                                                                                                                                                                                                                                                                                                                                                                                                                                                                                                                                                                                                                                                                                                                                          | 39*30    |                 | 1170              |                   |
| HodCabin                                                                                                                                                                                                                                                                                                                                                                                                                                                                                                                                                                                                                                                                                                                                                                                                                                                                                                                                                                                                                                                                                                                                                                                                                                                                                                                                                                                                                                                                                                                                                                                                                                                                                                                                                                                                                                                                                                                                                                                                                                                                                                                       | 9.6*30   |                 | 288               |                   |
| Lab 2                                                                                                                                                                                                                                                                                                                                                                                                                                                                                                                                                                                                                                                                                                                                                                                                                                                                                                                                                                                                                                                                                                                                                                                                                                                                                                                                                                                                                                                                                                                                                                                                                                                                                                                                                                                                                                                                                                                                                                                                                                                                                                                          | 29*30    |                 | 870               |                   |
| Instrument Lab                                                                                                                                                                                                                                                                                                                                                                                                                                                                                                                                                                                                                                                                                                                                                                                                                                                                                                                                                                                                                                                                                                                                                                                                                                                                                                                                                                                                                                                                                                                                                                                                                                                                                                                                                                                                                                                                                                                                                                                                                                                                                                                 | 9.6*30   |                 | 288               |                   |
|                                                                                                                                                                                                                                                                                                                                                                                                                                                                                                                                                                                                                                                                                                                                                                                                                                                                                                                                                                                                                                                                                                                                                                                                                                                                                                                                                                                                                                                                                                                                                                                                                                                                                                                                                                                                                                                                                                                                                                                                                                                                                                                                |          |                 | Total Chemistry = | 2626 sq. feet     |
| Botany                                                                                                                                                                                                                                                                                                                                                                                                                                                                                                                                                                                                                                                                                                                                                                                                                                                                                                                                                                                                                                                                                                                                                                                                                                                                                                                                                                                                                                                                                                                                                                                                                                                                                                                                                                                                                                                                                                                                                                                                                                                                                                                         | 40*36    |                 | 1440 sq feet      |                   |
| Zoology                                                                                                                                                                                                                                                                                                                                                                                                                                                                                                                                                                                                                                                                                                                                                                                                                                                                                                                                                                                                                                                                                                                                                                                                                                                                                                                                                                                                                                                                                                                                                                                                                                                                                                                                                                                                                                                                                                                                                                                                                                                                                                                        | 40*36    |                 | 1440 sq feet      |                   |
| Physics                                                                                                                                                                                                                                                                                                                                                                                                                                                                                                                                                                                                                                                                                                                                                                                                                                                                                                                                                                                                                                                                                                                                                                                                                                                                                                                                                                                                                                                                                                                                                                                                                                                                                                                                                                                                                                                                                                                                                                                                                                                                                                                        |          |                 | 2626 sq feet      |                   |
| Ladies Room + Staff<br>Room                                                                                                                                                                                                                                                                                                                                                                                                                                                                                                                                                                                                                                                                                                                                                                                                                                                                                                                                                                                                                                                                                                                                                                                                                                                                                                                                                                                                                                                                                                                                                                                                                                                                                                                                                                                                                                                                                                                                                                                                                                                                                                    | 25*30    |                 | 750               |                   |
| Class Room                                                                                                                                                                                                                                                                                                                                                                                                                                                                                                                                                                                                                                                                                                                                                                                                                                                                                                                                                                                                                                                                                                                                                                                                                                                                                                                                                                                                                                                                                                                                                                                                                                                                                                                                                                                                                                                                                                                                                                                                                                                                                                                     | 25*30    |                 | 750               |                   |
| Store Room                                                                                                                                                                                                                                                                                                                                                                                                                                                                                                                                                                                                                                                                                                                                                                                                                                                                                                                                                                                                                                                                                                                                                                                                                                                                                                                                                                                                                                                                                                                                                                                                                                                                                                                                                                                                                                                                                                                                                                                                                                                                                                                     | 25*30    |                 | 750               |                   |
| I.T                                                                                                                                                                                                                                                                                                                                                                                                                                                                                                                                                                                                                                                                                                                                                                                                                                                                                                                                                                                                                                                                                                                                                                                                                                                                                                                                                                                                                                                                                                                                                                                                                                                                                                                                                                                                                                                                                                                                                                                                                                                                                                                            | 29*30    |                 | 870               |                   |
|                                                                                                                                                                                                                                                                                                                                                                                                                                                                                                                                                                                                                                                                                                                                                                                                                                                                                                                                                                                                                                                                                                                                                                                                                                                                                                                                                                                                                                                                                                                                                                                                                                                                                                                                                                                                                                                                                                                                                                                                                                                                                                                                | 1        |                 | 3120 Sq feet      |                   |
| Porch                                                                                                                                                                                                                                                                                                                                                                                                                                                                                                                                                                                                                                                                                                                                                                                                                                                                                                                                                                                                                                                                                                                                                                                                                                                                                                                                                                                                                                                                                                                                                                                                                                                                                                                                                                                                                                                                                                                                                                                                                                                                                                                          | 40*30    |                 | 1200 sq feet      |                   |
| First Floor-Staff Room                                                                                                                                                                                                                                                                                                                                                                                                                                                                                                                                                                                                                                                                                                                                                                                                                                                                                                                                                                                                                                                                                                                                                                                                                                                                                                                                                                                                                                                                                                                                                                                                                                                                                                                                                                                                                                                                                                                                                                                                                                                                                                         | 29*20    |                 | 580               |                   |
| Class Room                                                                                                                                                                                                                                                                                                                                                                                                                                                                                                                                                                                                                                                                                                                                                                                                                                                                                                                                                                                                                                                                                                                                                                                                                                                                                                                                                                                                                                                                                                                                                                                                                                                                                                                                                                                                                                                                                                                                                                                                                                                                                                                     | 25*30    |                 | 750*3 = 2250      |                   |
| Class Room                                                                                                                                                                                                                                                                                                                                                                                                                                                                                                                                                                                                                                                                                                                                                                                                                                                                                                                                                                                                                                                                                                                                                                                                                                                                                                                                                                                                                                                                                                                                                                                                                                                                                                                                                                                                                                                                                                                                                                                                                                                                                                                     | 29*30    |                 | 870 = 870         |                   |
|                                                                                                                                                                                                                                                                                                                                                                                                                                                                                                                                                                                                                                                                                                                                                                                                                                                                                                                                                                                                                                                                                                                                                                                                                                                                                                                                                                                                                                                                                                                                                                                                                                                                                                                                                                                                                                                                                                                                                                                                                                                                                                                                |          |                 |                   | 3700sq. feet      |
| l'otal Class Room<br>Area                                                                                                                                                                                                                                                                                                                                                                                                                                                                                                                                                                                                                                                                                                                                                                                                                                                                                                                                                                                                                                                                                                                                                                                                                                                                                                                                                                                                                                                                                                                                                                                                                                                                                                                                                                                                                                                                                                                                                                                                                                                                                                      |          |                 |                   | 4450sq. feet      |
| iporch                                                                                                                                                                                                                                                                                                                                                                                                                                                                                                                                                                                                                                                                                                                                                                                                                                                                                                                                                                                                                                                                                                                                                                                                                                                                                                                                                                                                                                                                                                                                                                                                                                                                                                                                                                                                                                                                                                                                                                                                                                                                                                                         | 244.2*6  | -               | 1465.2            |                   |
| Control of the Contro |          |                 | 1465.2            |                   |
|                                                                                                                                                                                                                                                                                                                                                                                                                                                                                                                                                                                                                                                                                                                                                                                                                                                                                                                                                                                                                                                                                                                                                                                                                                                                                                                                                                                                                                                                                                                                                                                                                                                                                                                                                                                                                                                                                                                                                                                                                                                                                                                                |          |                 |                   | 2930.4 sq. feet   |