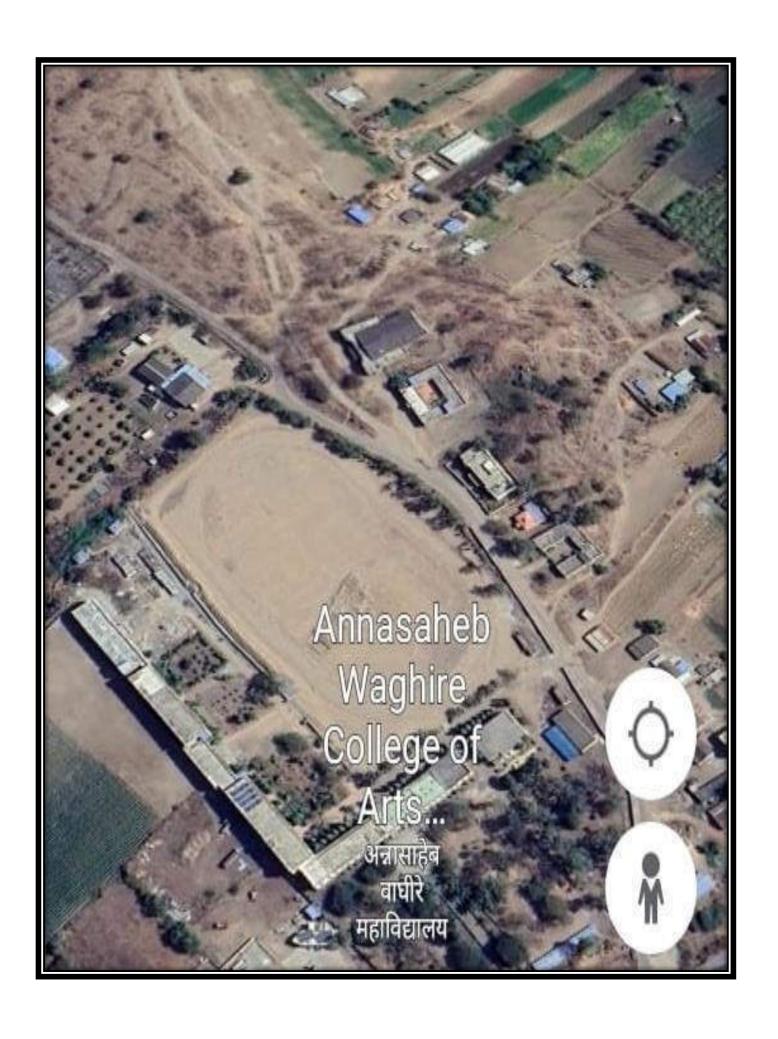

## Annasaheb Waghire College of Arts Science and Commerce, Otur

Tal. Junnar, Dist. Pune, Maharashtra - 412409

Google Earth Images of Annasaheb Waghire College of Arts, Science and Commerce, Otur Campus